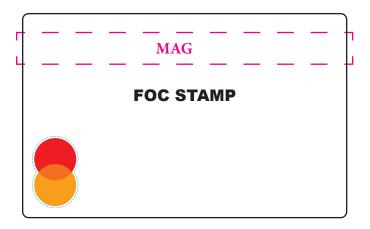

Design Note: Since Mastercard does not require a signature panel this opens up the entire BOC to be fully utilized.

Note: This is a holographic material that is hot stamped on the front of the card (FOC). The blue dotted line is showing where the edge of the clear material is and does not print.