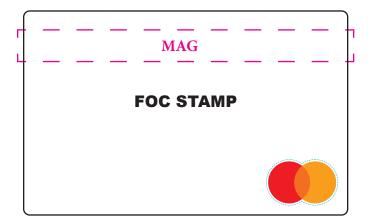

Design Note: Since Mastercard does not require a signature panel this opens up the entire BOC to be fully utilized.

Note: This is a holographic material that is hot stamped on the front of the card (FOC). The blue dotted line is showing where the edge of the clear material is and does not print.