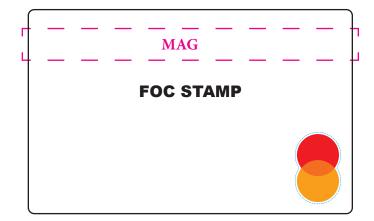

Design Note: Since Mastercard does not require a signature panel this opens up the entire BOC to be fully utilized.

Note: This is a holographic material that is hot stamped on the front of the card (FOC). The blue dotted line is showing where the edge of the clear material is and does not print.