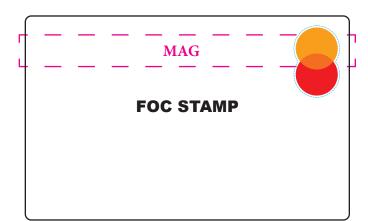

Design Note: Since Mastercard does not require a signature panel this opens up the entire BOC to be fully utilized.

Note: This is a holographic material that is hot stamped on the front of the card (FOC). The blue dotted line is showing where the edge of the clear material is and does not print.